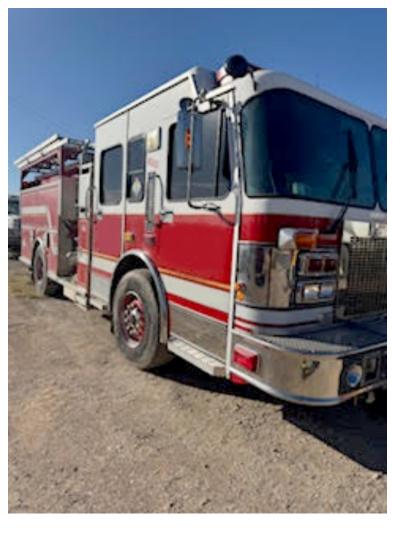

## 1999 Spartan Gladiator Pumper

- O 1999 Spartan Gladiator Pumper
- O Detroit Series 60 Diesel Engine
- → 750 Gallon Polypropylene Tank
- 0
- O Honda Gas Generator
- O Aluminum Hose Bed Cover
- O Ground Ladders: .

- O Gladiator Spartan Chassis
- O Allison Automatic Transmission
- O Driver's Side Discharges: (2) 2 1/2"
- O Rear Discharges: (2) 2 1/2"
- Air Conditioning
- Automatic Tire Chains
- O Engine Hours: 9,070

- O Seating for 4; 3 SCBA seats
- O Darley 1500 GPM Side-Mount Pump
- O Driver's Side Suction: (2) 2 1/2"
- O Crosslays/Speedlays: Crosslays: (1) 1 3/4", (1) 2 1/2"
- O Hydraulic Ladder Rack
- O Federal Q Siren
- Additional equipment not included with purchase unless otherwise listed. Mileage readings may not be real-time and should be confirmed.