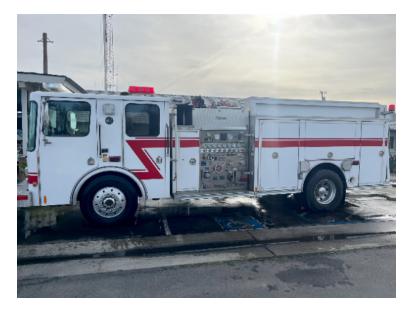

## 2001 Central States HME Pumper

## Contact Us

Office : 256.776.7786 Email : sales@firetruckmall.com Website: www.firetruckmall.com

15410 US Highway 231, Union Grove, AL 35175 Stock #: 19412 Price: \$20,000

|                                                          | •                                            |                                                                                                                                                                         |
|----------------------------------------------------------|----------------------------------------------|-------------------------------------------------------------------------------------------------------------------------------------------------------------------------|
| O 2001 Central States HME Pumper                         | O HME Chassis                                | O Seating for 4; 2 SCBA seats                                                                                                                                           |
| O Cummins ISC 400 HP Diesel Engine                       | O Allison MD3060P Automatic Transmission     | O 1250 GPM Side-Mount Pump                                                                                                                                              |
| O 750 Gallon Polypropylene Tank                          | O FoamPro Foam System                        | O 20 Gallon Foam Cell                                                                                                                                                   |
| <ul> <li>Driver's Side Discharges: (2) 2 1/2"</li> </ul> | O Driver's Side Suction: (2) 2 1/2", (1) 6"  | <ul> <li>Officer's Side Discharge: (1) 2 1/2", (1) 4<br/>1/2"</li> </ul>                                                                                                |
| O Officer's Side Suction: (1) 2 1/2", (1) 6"             | O Front Discharges: (1) 1 1/2"               | O Rear Discharges: (1) 2 1/2"                                                                                                                                           |
| O Booster Reels: (2)                                     | O Crosslays/Speedlays: Crosslays: (2) 1 1/2" | O Honda 5KW Gas Generator                                                                                                                                               |
| O Electric Reels                                         | O Air Conditioning                           | O Ground Ladders: 24', 14', 10'                                                                                                                                         |
| O Engine Hours: 62,517                                   | <ul> <li>O Mileage: 114,203</li> </ul>       | <ul> <li>Additional equipment not included with<br/>purchase unless otherwise listed. Mileage<br/>readings may not be real-time and should<br/>be confirmed.</li> </ul> |
| O Length: 29' 6"                                         | O Height: Truck Height: 9' 6"                | O GVWR: 40,540                                                                                                                                                          |
| 2 M/L II (00II                                           |                                              |                                                                                                                                                                         |