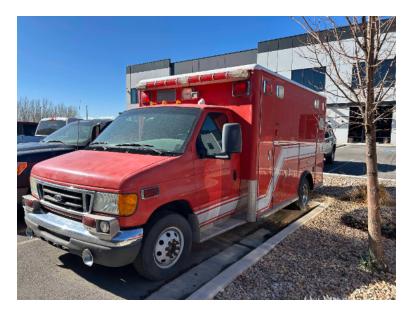

## 2005 Horton Ford E-350 Ambulance

- O 2005 Horton Ford E-350 Ambulance
- O Automatic Transmission
- Additional equipment not included with purchase unless otherwise listed. Mileage readings may not be real-time and should be confirmed.
- E-350 Ford Chassis
  Air Conditioning
  Cruise Control
  Tilt Steering
  AM/FM, CD Player
  Power Windows
  Power Locks
  13' 6" Horton Bed- is in very good

Condition

## Contact Us

Office : 256.776.7786 Email : sales@firetruckmall.com Website: www.firetruckmall.com

15410 US Highway 231, Union Grove, AL 35175 Stock #: 19399 Price: \$9,995

| 0 | Diesel Engine   |
|---|-----------------|
| 0 | Mileage: 80,989 |