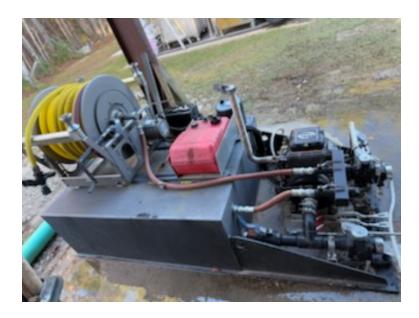

## 2014 NAFECO Skid Unit

- O 2014 NAFECO Skid Unit
- 200 Gallon Polypropylene Tank
- O Booster Reel: (1) 1"

- Other Chassis
- O Rear Discharges: (1) 1 1/2", (1) 2 1/2"
- Additional equipment not included with purchase unless otherwise listed. Mileage readings may not be real-time and should be confirmed.
- O Hale Pump
- O Rear Suction: (1) 2 1/2"