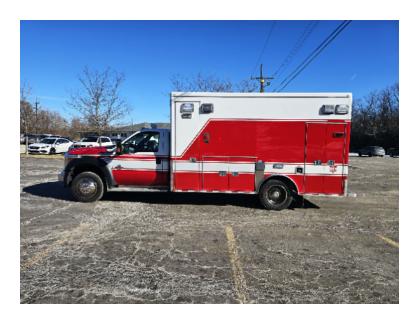

## 2011 MedTec Ford F-450 Ambulance

○ 2011 MedTec Ford F-450 Ambulance

○ Ford 390 HP Diesel Engine

Air Conditioning

 Additional equipment not included with purchase unless otherwise listed. Mileage readings may not be real-time and should be confirmed.

O GVWR: 16,500

○ F-450 Ford Chassis

 Ford TRCV0 - 6 Speed Automatic Transmission

O Engine Hours: 6,808

O Length: 25' 7"

O Wheelbase: 192"

O Seating for 2;

О

O Mileage: 97,737

O Height: Truck Height: 9'

The vehicle functioned as a fire investigation unit after it was used as an ambulance

Brindlee Mountain Fire Apparatus is one of the world's largest used fire truck sales and service companies. Based just outside of Huntsville, Alabama, the company has forty-five full-time personnel occupying over 12,000 square feet. Our mechanics, all of whom are EVT certified, perform pump tests, general repairs, preventative maintenance, and body, collision, and paint work on over 500 used fire trucks every year. Visit us online at www.firetruckmall.com