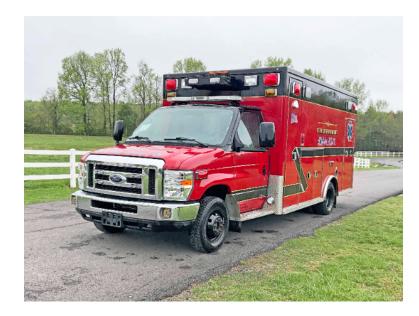

## 2019 Lifeline Ford E-350 Ambulance

- 2019 Lifeline Ford E-350 Ambulance
- Ford 6.8L Gas Engine
- Air Conditioning
- Additional equipment not included with purchase unless otherwise listed. Mileage readings may not be real-time and should be confirmed.
- O GVWR: 14,500

O E-450 Ford Chassis

Ford Automatic Transmission

O Backup Camera

O Length: 23'3"

O Seating for 7;

0

O Mileage: 53,381

O Height: Truck Height: 8'8"