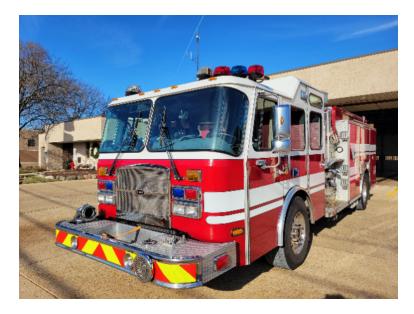

## 2008 E-One Cyclone Pumper

## Contact Us

Office: 256.776.7786 Email : sales@firetruckmall.com Website: www.firetruckmall.com

15410 US Highway 231, Union Grove, AL 35175 Stock #: 19269 Price: \$75,000

O 2008 E-One Cyclone Pumper O Cyclone E-One Chassis O Seating for 4; 3 SCBA seats O Cummins ISM 500 HP Diesel Engine • Allison EVS4000 Automatic Transmission Pump O 20 Gallon Foam Cell O 730 Gallon Polypropylene Tank O FoamPro 2002 Foam System O 30 Gallon Foam Cell O Driver's Side Discharges: (2) 2 1/2" • Officer's Side Suction: (1) 6", (1) 2 1/2" O Officer's Side Discharge: (1) 2 1/2", (1) 4" О • Front Suction: (1) 6" O Crosslays/Speedlays: Crossplays: (2) 2" • Electric Reels: (1) • Hydraulic Reels (2) • Air Conditioning O Ground Ladders: 24', 14', 10' O Federal Q Siren O Engine Hours: 6,460 O Mileage: 83,100 • Additional equipment not included with O Length: 34' 1" purchase unless otherwise listed. Mileage readings may not be real-time and should be confirmed. O Wheelbase: 208" O Height: Truck Height: 10' 1"  $\bigcirc$ PAC Track Boards

- O Hale QMAX150-23 1500 GPM Top-Mount
- O Driver's Side Suction: (1) 6", (1) 2 1/2"
- O Onan 15KW Hydraulic Generator

Hurst JL-30C Ram, JL-60C Ram, X-Tractor II Cutter, ML-28 Spreader

Chassis Auto Lube System