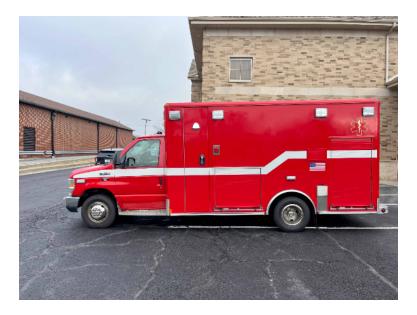

## 2010 Wheeled Coach Ford E-450 Ambulance

 O 2010 Wheeled Coach Ford E-450 Ambulance

0

O E-450 Ford Chassis

O Mileage: 80,665

O Seating for 2;

 Additional equipment not included with purchase unless otherwise listed. Mileage readings may not be real-time and should be confirmed.

O Power Stryker Power Pro XT Cot (5 yrs old)

Power loader with new rails

Brindlee Mountain Fire Apparatus is one of the world's largest used fire truck sales and service companies. Based just outside of Huntsville, Alabama, the company has forty-five full-time personnel occupying over 12,000 square feet. Our mechanics, all of whom are EVT certified, perform pump tests, general repairs, preventative maintenance, and body, collision, and paint work on over 500 used fire trucks every year. Visit us online at www.firetruckmall.com