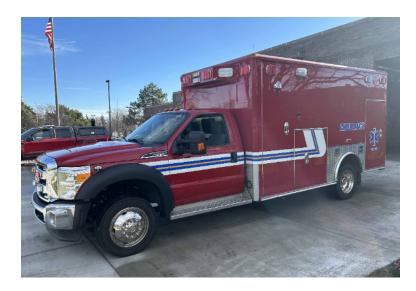

## 2013 Wheeled Coach Ford Ambulance

- 2013 Wheeled Coach Ford Ambulance
- O Ford 6.7L 300 HP Diesel Engine
- O Engine Hours: 7,442

- O F-450 XLT Ford Chassis
- O Allison Automatic Transmission
- O Mileage: 111,053

- O Seating for 2;
- 0
- Additional equipment not included with purchase unless otherwise listed. Mileage readings may not be real-time and should be confirmed.

Stryker Power Loader

Brindlee Mountain Fire Apparatus is one of the world's largest used fire truck sales and service companies. Based just outside of Huntsville, Alabama, the company has forty-five full-time personnel occupying over 12,000 square feet. Our mechanics, all of whom are EVT certified, perform pump tests, general repairs, preventative maintenance, and body, collision, and paint work on over 500 used fire trucks every year. Visit us online at www.firetruckmall.com