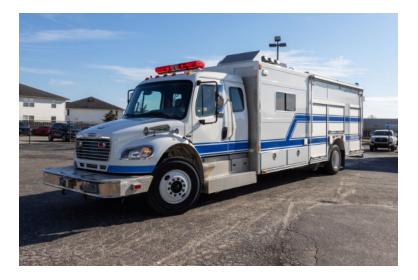

## 2005 E-One Freightliner Commercial Walk-In Heavy Rescue

- O 2005 E-One Freightliner Commercial Walk-In Heavy Rescue
- **O** Freightliner Chassis

O Detroit 7.2L 330 HP Diesel Engine

• Additional equipment not included with purchase unless otherwise listed. Mileage readings may not be real-time and should be confirmed.

## BRINDLEE MOUNTAIN

O Allison 3000EVS Automatic Transmission O Mileage: 43,744

## O GVWR: 35,000

Brindlee Mountain Fire Apparatus is one of the world's largest used fire truck sales and service companies. Based just outside of Huntsville, Alabama, the company has forty-five full-time personnel occupying over 12,000 square feet. Our mechanics, all of whom are EVT certified, perform pump tests, general repairs, preventative maintenance, and body, collision, and paint work on over 500 used fire trucks every year. Visit us online at www.firetruckmall.com