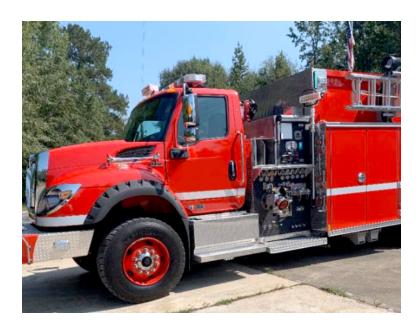

## 2019 International Commercial Pumper Tanker

- 2019 International Commercial Pumper Tanker
- International Chassis

O Hale 1250 GPM Side-Mount Pump

○ 3000 Gallon Tank

- O Crosslays/Speedlays: Crosslays: (2)
- O Mileage: 7,000