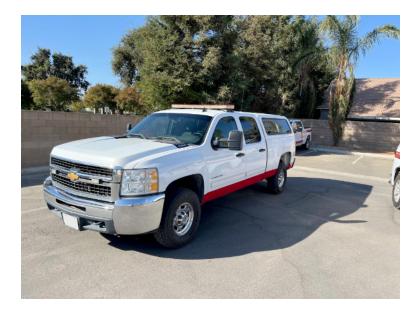

## 2009 GMC Sierra 2500 4x4 Command Unit

- O 2009 GMC Sierra 2500 4x4 Command Unit O Sierra 2500 4x4 GMC Chassis
- O Duramax 6.6L Diesel Engine
- O Mileage: 242,822

- O Allison Automatic Transmission
- Additional equipment not included with purchase unless otherwise listed. Mileage readings may not be real-time and should be confirmed.
- Seating for 5;
- 0