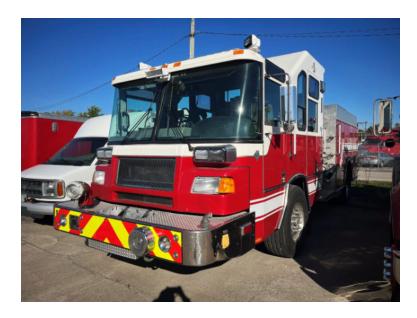

## 2001 Pierce Quantum Pumper

- 2001 Pierce Quantum Pumper
- O Diesel Engine
- O Driver's Side Discharges: 2 1/2"
- O Booster Reels

- O Quantum Pierce Chassis
- Automatic Transmission
- Officer's Side Discharge: (2) 2 1/2", (1) 5"
- O Crosslays/Speedlays: Crosslays: (3)
- O Seating for 4; 3 SCBA seats
- O Hale 750 GPM Side-Mount Pump
- 0
- Additional equipment not included with purchase unless otherwise listed. Mileage readings may not be real-time and should be confirmed.