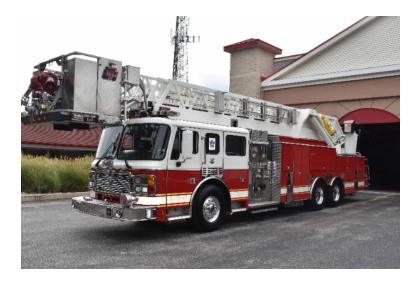

## 2002 American LaFrance 105' Platform

- 2002 American LaFrance 105' Platform
- O Detroit Series 60 500 HP Diesel Engine
- 300 Gallon Tank

- O Eagle American LaFrance Chassis
- Allison HD4060P Automatic Transmission
- 0

- O Seating for 6; 5 SCBA seats
- 1500 GPM Side-Mount Pump
- Additional equipment not included with purchase unless otherwise listed. Mileage readings may not be real-time and should be confirmed.

O Height: Truck Height: 11' 9"