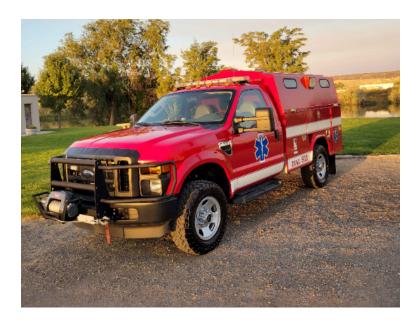

## 2008 Knapheide Ford 4x4 Commercial Rescue

- 2008 Knapheide Ford 4x4 Commercial Rescue
- 5.4L Gas Engine
- O Mileage: 5,928

- F-350 4x4 Ford Chassis
- O Automatic Transmission
- Additional equipment not included with purchase unless otherwise listed. Mileage readings may not be real-time and should be confirmed.