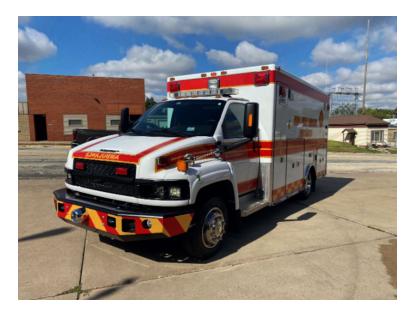

## 2008 Medtec Chevrolet Ambulance

- O 2008 Medtec Chevrolet Ambulance
- O Duramax 6.6L 335 HP Diesel Engine
- Air Conditioning
- Additional equipment not included with purchase unless otherwise listed. Mileage readings may not be real-time and should be confirmed.
- O GVWR: 16,500

- O Kodiak Chevrolet Chassis
- $\ensuremath{\mathbf{O}}$  Allison Automatic Transmission
- O Engine Hours: 73,212
- O Length: 25'

O Wheelbase: 164"

Contact Us

Office : 256.776.7786 Email : sales@firetruckmall.com Website: www.firetruckmall.com

15410 US Highway 231, Union Grove, AL 35175 Stock #: 18914 Price: Sold and Delivered

- Seating for 2;
- 0
- O Mileage: 121,569
- O Height: Truck Height: 9' 1"

O All interior and exterior lighting is LED

Has a screaming eagle mechanical siren in addition

Overall excellent unit

Brindlee Mountain Fire Apparatus is one of the world's largest used fire truck sales and service companies. Based just outside of Huntsville, Alabama, the company has forty-five full-time personnel occupying over 12,000 square feet. Our mechanics, all of whom are EVT certified, perform pump tests, general repairs, preventative maintenance, and body, collision, and paint work on over 500 used fire trucks every year. Visit us online at www.firetruckmall.com