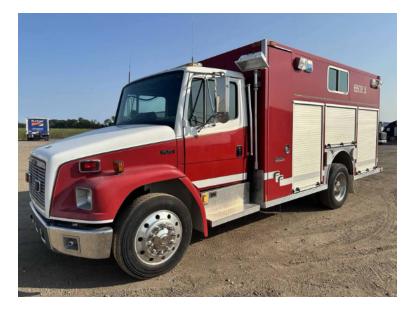

## 1995 Central States Freightliner Commercial Walk-In Rescue

- 1995 Central States Freightliner
  Commercial Walk-In Rescue
- O Cummins 5.9L Diesel Engine
- O Automatic Tire Chains
- Additional equipment not included with purchase unless otherwise listed. Mileage readings may not be real-time and should be confirmed.
- O FL70 Freightliner Chassis
- O Allison Automatic Transmission
- O Engine Hours: 2,161

- O Seating for 7; 5 SCBA seats
- OMileage: 12,894

Brindlee Mountain Fire Apparatus is one of the world's largest used fire truck sales and service companies. Based just outside of Huntsville, Alabama, the company has forty-five full-time personnel occupying over 12,000 square feet. Our mechanics, all of whom are EVT certified, perform pump tests, general repairs, preventative maintenance, and body, collision, and paint work on over 500 used fire trucks every year. Visit us online at www.firetruckmall.com