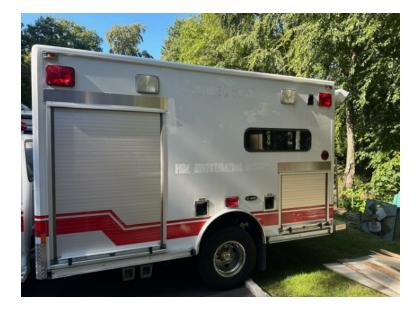

## 1997 E-One Ambulance Body

- O 1997 E-One Ambulance Body
- O Electric Reels: (2)
- O Height: Truck Height: 7'

## O E-One Chassis

- Additional equipment not included with purchase unless otherwise listed. Mileage readings may not be real-time and should be confirmed.
- O Electrical panel

E-One battery charger LPC series