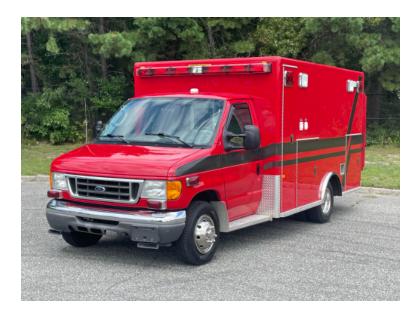

## 2006 Ford E-450/PL Custom Type III Ambulance

- 2006 Ford E-450/PL Custom Type III Ambulance
- O etc. Chassis

○ Ford V-8 325 HP Gas Engine

 Additional equipment not included with purchase unless otherwise listed. Mileage readings may not be real-time and should be confirmed.