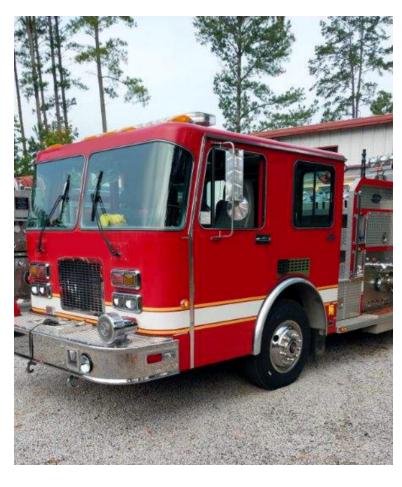

## 1992 Allegheny Spartan Pumper

- → 1992 Allegheny Spartan Pumper
- O Cummins Diesel Engine
- 0
- O Engine Hours: 3,613

- O Spartan Chassis
- O Hale 1250 GPM Top-Mount Pump
- O Federal Q Siren
- O Mileage: 25,000

- O Seating for 4; 3 SCBA seats
- O 1000 Gallon Tank
- O Ground Ladders: .
- Additional equipment not included with purchase unless otherwise listed. Mileage readings may not be real-time and should be confirmed.