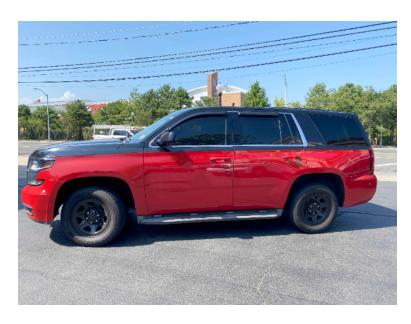

## 2016 Chevy Tahoe Command Vehicle

- 2016 Chevy Tahoe Command Vehicle
- Air Conditioning

- Tahoe Chevrolet Chassis
- O Mileage: 85,617

- O Automatic Transmission
- Additional equipment not included with purchase unless otherwise listed. Mileage readings may not be real-time and should be confirmed.