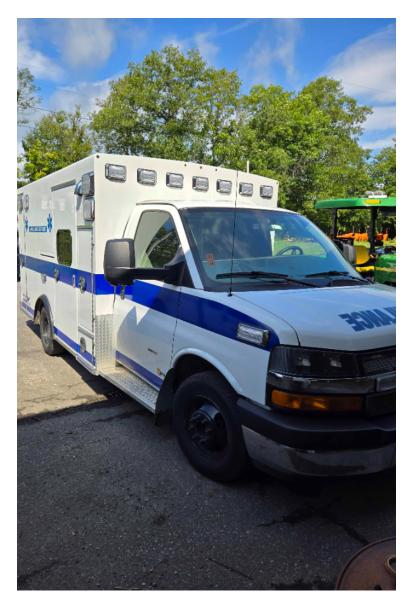

## 2013 Braun Chevrolet Ambulance

○ 2013 Braun Chevrolet Ambulance

O Duramax 6.6L 445 HP Diesel Engine

Air Conditioning

Chevrolet Chassis

Automatic Transmission

O Mileage: 202,026

O Seating for 2;

0

 Additional equipment not included with purchase unless otherwise listed. Mileage readings may not be real-time and should

be confirmed.

O GVWR: 12,300

Length: 21' 3"Wheelbase: 140"

O Height: Truck Height: 8' 2"