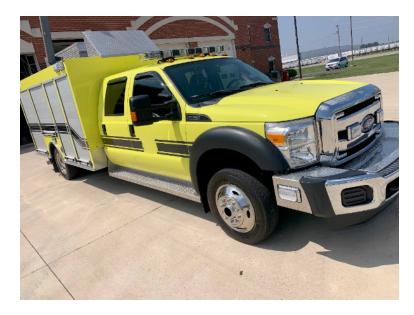

## 2013 RPI Ford 4x4 Commercial Rescue

## O 2013 RPI Ford 4x4 Commercial Rescue ○ Ford 6.7L 300 HP Diesel Engine

- O Harrison 6KW Generator
- O Air Conditioning

O Length: 27'

O F-550 4x4 Ford Chassis

- $\ensuremath{\mathbf{O}}$  Automatic Transmission
- O Electric Reels
- O Mileage: 7,442

O Height: Truck Height: 9'5"