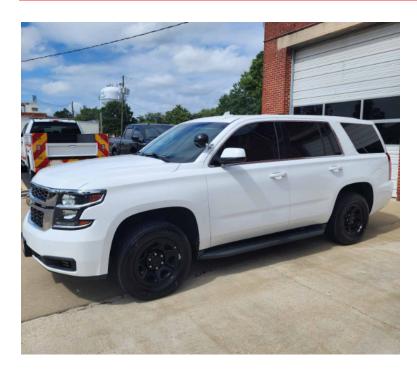

## 2018 Chevrolet Tahoe Command Unit

○ 2018 Chevrolet Tahoe Command Unit

O Tahoe Chevrolet Chassis

2WD

Gas Engine

O Mileage: 56,779

O Automatic Transmission

O Engine Hours: 2,984