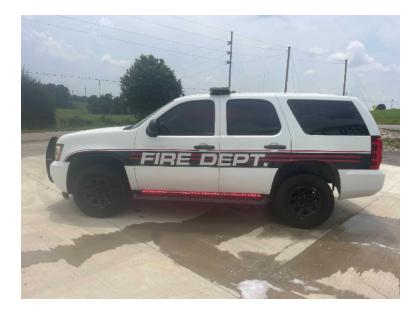

## 2009 Chevy Tahoe 4x4 Command Unit

- O 2009 Chevy Tahoe 4x4 Command Unit
- O 5.3L Gas Engine
- O Mileage: 107,000

- O Tahoe 4x4 Chevrolet Chassis
- Automatic Transmission
- Additional equipment not included with purchase unless otherwise listed. Mileage readings may not be real-time and should be confirmed.
- O Seating for 5;