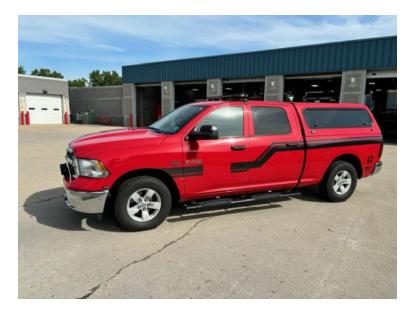

## 2020 Dodge Ram 4x4 Command Unit

- O 2020 Dodge Ram 4x4 Command Unit
- O Automatic Transmission
- Additional equipment not included with purchase unless otherwise listed. Mileage readings may not be real-time and should be confirmed.
- Ram 4x4 Dodge Chassis
- O Engine Hours: 888
- O GVWR: 6,800

## Contact Us

Office : 256.776.7786 Email : sales@firetruckmall.com Website: www.firetruckmall.com

15410 US Highway 231, Union Grove, AL 35175 Stock #: 18725 Price: Sold and Delivered

Hemi 5.7L Gas Engine
Mileage: 26,241
Siren
Decked Rear Tray
(2) Drawer Pull-outs
Seat Covers
Running Boards