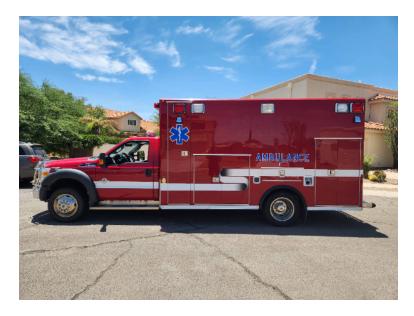

## 2011 GEV Ford 4x4 Ambulance

- O 2011 GEV Ford 4x4 Ambulance
- О **Global Emergency Vehicles**

## О

- Additional equipment not included with purchase unless otherwise listed. Mileage readings may not be real-time and should be confirmed.
- O GVWR: 16,500

- O F-450 4x4 Ford Chassis
- Ford 6.7L Diesel Engine
- O Air Conditioning
- O Length: 25' 8"

O Wheelbase: 188"

## Contact Us

Office : 256.776.7786 Email : sales@firetruckmall.com Website: www.firetruckmall.com

15410 US Highway 231, Union Grove, AL 35175 Stock #: 18678 Price: Sold and Delivered

- Seating for 2;
- O Automatic Transmission
- O Mileage: 158,575
- O Height: Truck Height: 9'