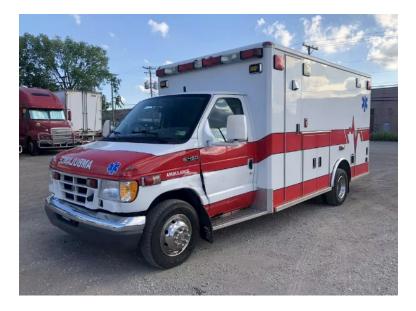

## 2002 Wheeled Coach Ford E-450 Ambulance

- O 2002 Wheeled Coach Ford E-450 Ambulance
- O Mileage: 137,000

O E-450 Ford Chassis

O Ford 7.3L Diesel Engine

 Additional equipment not included with purchase unless otherwise listed. Mileage readings may not be real-time and should be confirmed.