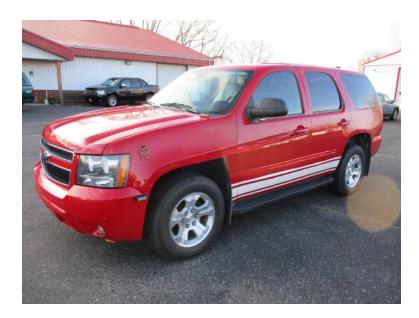

## 2010 Chevy Tahoe Command Unit

- 2010 Chevy Tahoe Command Unit
- Automatic Transmission
- O Mileage: 122,286

- O Tahoe 4x4 Chevrolet Chassis
- 0
- Additional equipment not included with purchase unless otherwise listed. Mileage readings may not be real-time and should be confirmed.
- Seating for 5;
- O Engine Hours: 5,923