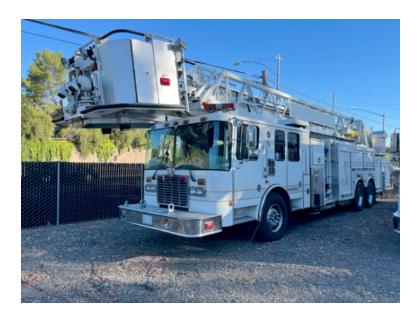

## 2003 Smeal HME 100' Quint

- O 2003 Smeal HME 100' Quint
- O Allison Automatic Transmission
- 20 Gallon Foam Cell
- O Engine Hours: 9,409

- O HME Chassis
- Hale 1500 GPM Side-Mount 2-Stage Pump
- O Harrison Hydraulic 15KW Generator
- O Mileage: 88,530

- O Detroit Series 60 500 HP Diesel Engine
- 300 Gallon Tank
- O Aerial Hours: 1149
- Additional equipment not included with purchase unless otherwise listed. Mileage readings may not be real-time and should be confirmed.