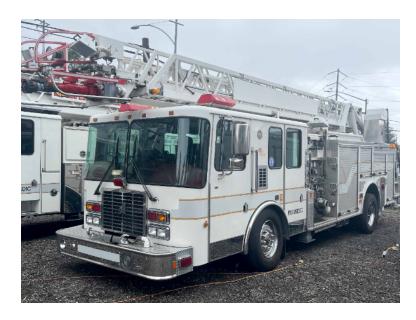

## 1996 Smeal HME 75' Quint

- O 1996 Smeal HME 75' Quint
- O Allison Automatic Transmission
- 20 Gallon Foam Cell
- O Mileage: 53,790

- O HME Chassis
- Hale 1500 GPM Side-Mount 2-Stage Pump
- O Harrison Hydraulic 15KW Generator
- Additional equipment not included with purchase unless otherwise listed. Mileage readings may not be real-time and should be confirmed.
- O Detroit Series 60 430 HP Diesel Engine
- O 400 Gallon Tank
- O Engine Hours: 6,115
- David Clark Headset System