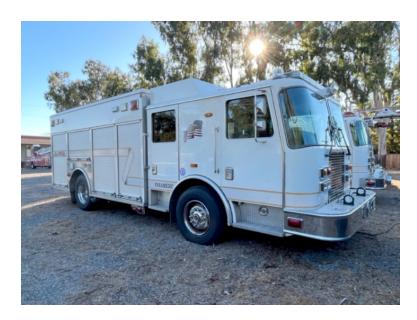

## 2007 KME Predator Rescue Pumper

- 2007 KME Predator Rescue Pumper
- O Allison 4000 EVS Automatic Transmission O Hale 1250 GPM Side-Mount Pump
- 25 Gallon Foam Cell
- O Mileage: 96,118

- O Predator KME Chassis
- Harrison Hydraulic 20KW Generator
- Additional equipment not included with purchase unless otherwise listed. Mileage readings may not be real-time and should be confirmed.
- O Detroit Series 60 455 HP Diesel Engine
- O 600 Gallon Tank
- O Engine Hours: 7,282
- Sigtronics headset system