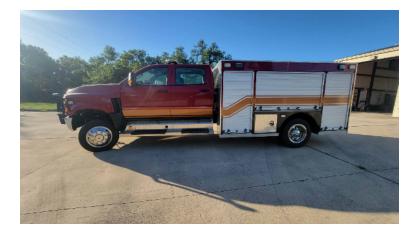

## 2020 Kyrish International 4x4 Commercial Rescue

- O 2020 Kyrish International 4x4 Commercial
  O 4x4 International Chassis Rescue
- O Duramax 350 HP Diesel Engine
- O Air Conditioning
- Additional equipment not included with purchase unless otherwise listed. Mileage readings may not be real-time and should be confirmed.
- Allison Manual Transmission
  Engine Hours: 242
  Mileage: 5,158
  (2) Compartment Slide-Outs