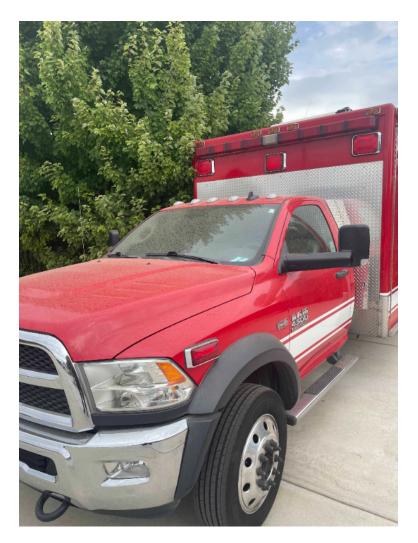

## 2016 Medtec Dodge Ambulance

| ○ 2016 Medtec Dodge Ambulance                                     | O 4500 Dodge Chassis                                                                                                                                                    | O Seating for 2;                      |
|-------------------------------------------------------------------|-------------------------------------------------------------------------------------------------------------------------------------------------------------------------|---------------------------------------|
| O ** The Ambulance body is a 2005 model                           | O 6.4L 410 HP Gas Engine                                                                                                                                                | O Automatic Transmission              |
| O<br>Local Dodge dealer installed a new<br>motor at 111,094 miles | O<br>/                                                                                                                                                                  | • Air Conditioning                    |
| ⊖ Mileage: 131,033                                                | <ul> <li>Additional equipment not included with<br/>purchase unless otherwise listed. Mileage<br/>readings may not be real-time and should<br/>be confirmed.</li> </ul> | <ul> <li>O Length: 25' 10"</li> </ul> |
| O Height: Truck Height: 9' 10"                                    | O GVWR: 18,500                                                                                                                                                          | O Wheelbase: 190"                     |
| O<br>Liquid springs                                               |                                                                                                                                                                         |                                       |