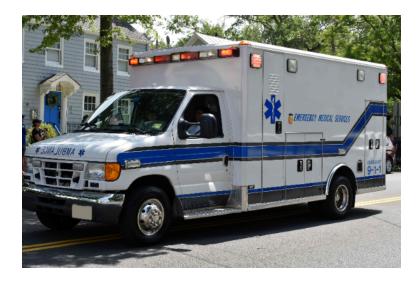

## 2006 Wheeled Coach Ford E-450 Ambulance

○ 2006 Wheeled Coach Ford E-450

Ford Chassis

Seating for 7;

Ambulance

Air Conditioning

O Mileage: 46,000

 Additional equipment not included with purchase unless otherwise listed. Mileage readings may not be real-time and should be confirmed.