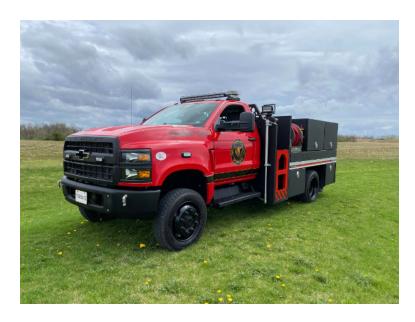

## 2024 Vengeant Sandstorm Chevrolet 4x4 Commercial Brush Truck

○ 2024 Vengeant Sandstorm Chevrolet 4x4 ○ 6500 4x4 Chevrolet Chassis Commercial Brush Truck

Vengeant Fire Body

\*\*NEW BUILD\*\*

O 400 Gallon Tank

Kubota Diesel Pump

Pre connect 1 3/4" x 200' hose lay

Dry 2 1/2" x 250' hose lay

O Booster Reel: (2) 200'

• Additional equipment not included with purchase unless otherwise listed. Mileage readings may not be real-time and should be confirmed.

Transverse work station

Front ground sweeps with in cab controls

Large storage compartments with

PPC coating

Grip strut running boards

Brindlee Mountain Fire Apparatus is one of the world's largest used fire truck sales and service companies. Based just outside of Huntsville, Alabama, the company has forty-five full-time personnel occupying over 12,000 square feet. Our mechanics, all of whom are EVT certified, perform pump tests, general repairs, preventative maintenance, and body, collision, and paint work on over 500 used fire trucks every year. Visit us online at www.firetruckmall.com