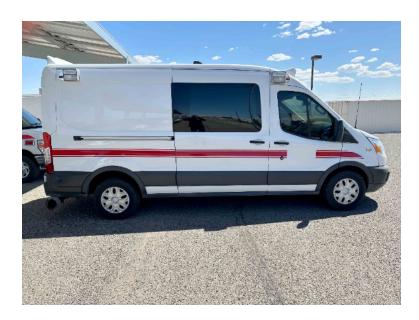

## 2017 Wheeled Coach Ford Ambulance

- 2017 Wheeled Coach Ford Ambulance
- Ford Chassis
- Automatic Transmission
- Air Conditioning
- Additional equipment not included with purchase unless otherwise listed. Mileage readings may not be real-time and should
  - be confirmed.

- Ford 275 HP Gas Engine
- O Mileage: 334,861

Brindlee Mountain Fire Apparatus is one of the world's largest used fire truck sales and service companies. Based just outside of Huntsville, Alabama, the company has forty-five full-time personnel occupying over 12,000 square feet. Our mechanics, all of whom are EVT certified, perform pump tests, general repairs, preventative maintenance, and body, collision, and paint work on over 500 used fire trucks every year. Visit us online at www.firetruckmall.com