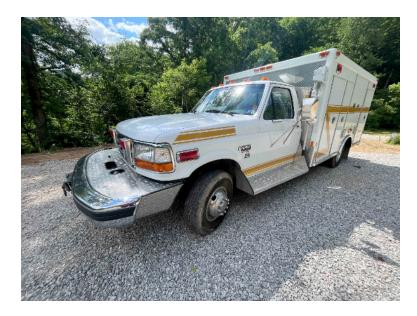

## 1997 Ford F-350 Commercial Light Rescue

 1997 Ford F-350 Commercial Light Rescue

○ 7.3L Diesel Engine

O Electric Reels

O Mileage: 12,583

O Height: Truck Height: 8'

12,000LB Winch

○ F-350 Ford Chassis