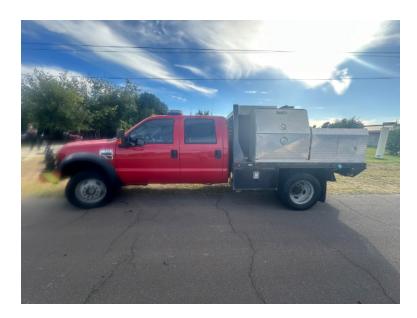

## 2008 Ford F-550 4x4 Commercial Brush Truck

○ 2008 Ford F-550 4x4 Commercial Brush Truck

O Ford 6.4L Diesel Engine

Daihatsu Pump

O Federal Q Siren

O F-550 Ford Chassis

O 400 Gallon Tank

0

O Mileage: 62,000

O Seating for 5; 3 SCBA seats

10 Gallon Foam Cell

Air Conditioning

 Additional equipment not included with purchase unless otherwise listed. Mileage readings may not be real-time and should be confirmed.