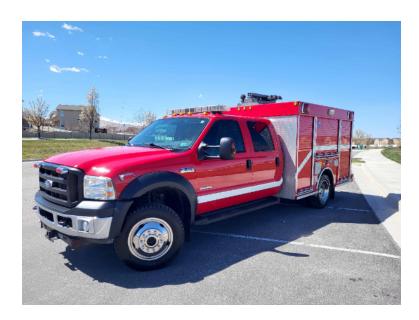

## 2006 Summit Ford 4x4 Commercial Light Rescue

 2006 Summit Ford 4x4 Commercial Light Rescue

O PowerStroke 6.0L 325 HP Diesel Engine

O Ford 5KW Diesel Generator

O Mileage: 35,200

○ F-550 4x4 Ford Chassis

O Ford Automatic Transmission

O Electric Reels

 Additional equipment not included with purchase unless otherwise listed. Mileage readings may not be real-time and should

be confirmed.

O Height: Truck Height: 8' 6"

O GVWR: 17,000

Wheelbase: 123"

O Seating for 5;

Air Conditioning

O Length: 23' 9"

Brindlee Mountain Fire Apparatus is one of the world's largest used fire truck sales and service companies. Based just outside of Huntsville, Alabama, the company has forty-five full-time personnel occupying over 12,000 square feet. Our mechanics, all of whom are EVT certified, perform pump tests, general repairs, preventative maintenance, and body, collision, and paint work on over 500 used fire trucks every year. Visit us online at www.firetruckmall.com