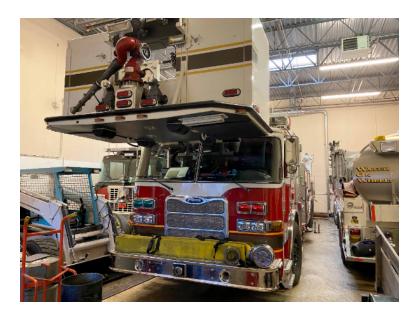

## 2010 Pierce 100' Tower

- 2010 Pierce 100' Tower
- O Allison 4000 EVS Automatic Transmission O Waterous 1500 GPM Side-Mount Pump
- O Engine Hours: 1,369

- O Pierce Chassis
- O Mileage: 97,525

- O Detroit Series 60 Diesel Engine
- 300 Gallon Tank
- Additional equipment not included with purchase unless otherwise listed. Mileage readings may not be real-time and should be confirmed.