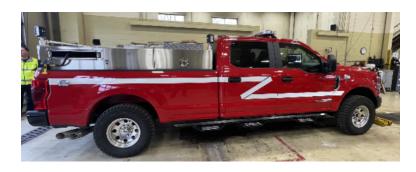

## 2021 Ford F-350 Commercial Brush Truck

- 2021 Ford F-350 Commercial Brush Truck F-350 Ford Chassis
- Automatic Transmission
- Waterous Pump

(2) Booster Reel

O Mileage: 829

- O PowerStroke Diesel Engine
- 200 Gallon Tank
- Additional equipment not included with purchase unless otherwise listed. Mileage readings may not be real-time and should be confirmed.