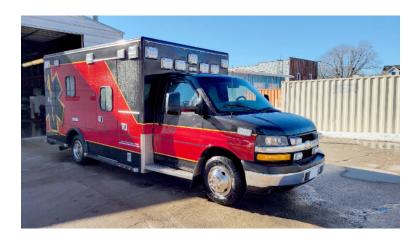

## 2011 Road Rescue Chevrolet Ambulance

- O 2011 Road Rescue Chevrolet Ambulance O Express 4500 Chevrolet Chassis
- O Automatic Transmission
- Additional equipment not included with purchase unless otherwise listed. Mileage readings may not be real-time and should be confirmed.
- Air Conditioning
- O Length: 23'

- O Duramax Diesel Engine
- O Mileage: 107,500
- O Height: Truck Height: 9'

Brindlee Mountain Fire Apparatus is one of the world's largest used fire truck sales and service companies. Based just outside of Huntsville, Alabama, the company has forty-five full-time personnel occupying over 12,000 square feet. Our mechanics, all of whom are EVT certified, perform pump tests, general repairs, preventative maintenance, and body, collision, and paint work on over 500 used fire trucks every year. Visit us online at www.firetruckmall.com