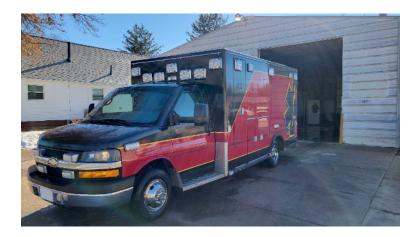

## 2011 Road Rescue Chevrolet Ambulance

- O 2011 Road Rescue Chevrolet Ambulance O Express 4500 Chevrolet Chassis
- **O** Automatic Transmission
- Additional equipment not included with purchase unless otherwise listed. Mileage readings may not be real-time and should be confirmed.
- O Air Conditioning
- O Length: 23'

- O Duramax Diesel Engine O Mileage: 107,500
- O Height: Truck Height: 9'

Brindlee Mountain Fire Apparatus is one of the world's largest used fire truck sales and service companies. Based just outside of Huntsville, Alabama, the company has forty-five full-time personnel occupying over 12,000 square feet. Our mechanics, all of whom are EVT certified, perform pump tests, general repairs, preventative maintenance, and body, collision, and paint work on over 500 used fire trucks every year. Visit us online at www.firetruckmall.com