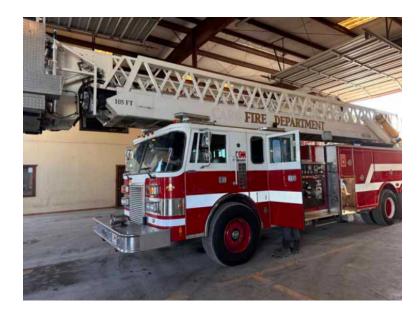

## 1988 Pierce 105' Aerial

- O 1988 Pierce 105' Aerial
- O Waterous 1500 GPM Side-Mount Pump
- O Engine Hours: 2,724

- O Pierce Chassis
- 300 Gallon Tank
- O Mileage: 67,638

- O Seating for 5; 2 SCBA seats
- 0
- Additional equipment not included with purchase unless otherwise listed. Mileage readings may not be real-time and should be confirmed.