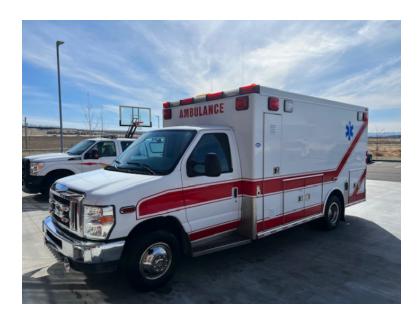

## 2010 Braun Ford E-Series Ambulance

- 2010 Braun Ford E-Series Ambulance
- Ford 6.0L Diesel Engine
- Air Conditioning
- Additional equipment not included with purchase unless otherwise listed. Mileage readings may not be real-time and should be confirmed.
- O E-Series Ford Chassis
- O Automatic Transmission
- O Automatic Tire Chains
- O GVWR: 14,500

O Seating for 2;

0

O Mileage: 119,061

 $\circ$ 

Stryker Powercot

Brindlee Mountain Fire Apparatus is one of the world's largest used fire truck sales and service companies. Based just outside of Huntsville, Alabama, the company has forty-five full-time personnel occupying over 12,000 square feet. Our mechanics, all of whom are EVT certified, perform pump tests, general repairs, preventative maintenance, and body, collision, and paint work on over 500 used fire trucks every year. Visit us online at www.firetruckmall.com