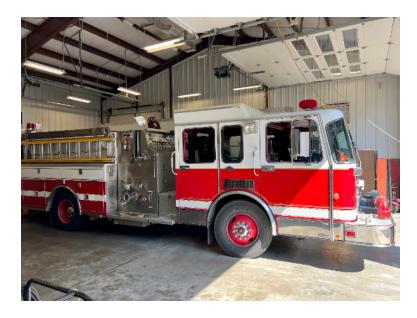

## 1992 RD Murray Spartan Pumper

- O 1992 RD Murray Spartan Pumper
- O Detroit Series 60 350 HP Diesel Engine
- → 750 Gallon Polypropylene Tank
- 0
- Electric Reels
- O Mileage: 23,742

- Gladiator Spartan Chassis
- O Allison Automatic Transmission
- Foam System
- O Booster Reel
- Federal Q Siren
- Additional equipment not included with purchase unless otherwise listed. Mileage readings may not be real-time and should be confirmed.
- O Seating for 6; 5 SCBA seats
- O Hale 1500 GPM Top-Mount Pump
- 30 Gallon Foam Cell
- Onan Generator
- O Engine Hours: 3,140