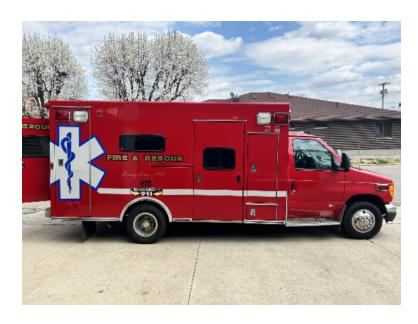

## 2003 Braun Ford E-450 Commercial Ambulance

 2003 Braun Ford E-450 Commercial Ambulance

○ Ford 7.3L Diesel Engine

0

○ E-450 Ford Chassis

O Automatic Transmission

Air Conditioning

 Additional equipment not included with purchase unless otherwise listed. Mileage readings may not be real-time and should

be confirmed.

O GVWR: 14,050

O Seating for 2;

\*New Engine 9/2021 Currently only

12,862 miles

O Engine Hours: 9,302

O Length: 22' 6"

O Wheelbase: 156

Manual Stryker Cot

O Height: Truck Height: 8' 6"

O Mileage: 131,775

All Maintenance Records Available

3 New Batteries (1/2024)

Brindlee Mountain Fire Apparatus is one of the world's largest used fire truck sales and service companies. Based just outside of Huntsville, Alabama, the company has forty-five full-time personnel occupying over 12,000 square feet. Our mechanics, all of whom are EVT certified, perform pump tests, general repairs, preventative maintenance, and body, collision, and paint work on over 500 used fire trucks every year. Visit us online at www.firetruckmall.com