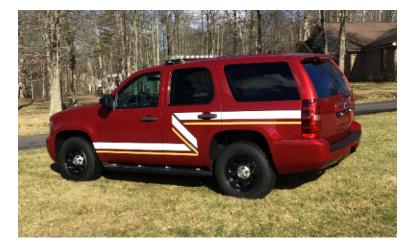

## 2013 Chevy Tahoe 4x4 Command Unit

- O 2013 Chevy Tahoe 4x4 Command Unit
- O 5.3L Gas Engine
- O Mileage: 50,669

- O Tahoe LS 4x4 Chevrolet Chassis
- O Automatic Transmission
- Additional equipment not included with purchase unless otherwise listed. Mileage readings may not be real-time and should be confirmed.