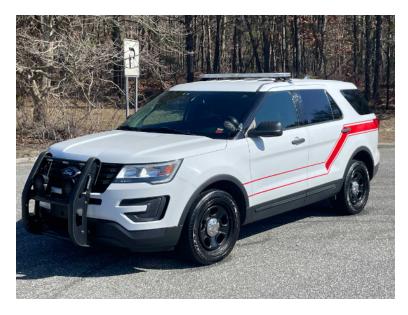

## 2018 Ford Explorer 4x4 Command Unit

- O 2018 Ford Explorer 4x4 Command Unit
- O Automatic Transmission
- O Explorer 4x4 Ford Chassis
- O Mileage: 50,315

Contact Us

Office : 256.776.7786 Email : sales@firetruckmall.com Website: www.firetruckmall.com

15410 US Highway 231, Union Grove, AL 35175 Stock #: 18160 Price: No Longer Available

- O V-6 Gas Engine
- Additional equipment not included with purchase unless otherwise listed. Mileage readings may not be real-time and should be confirmed.